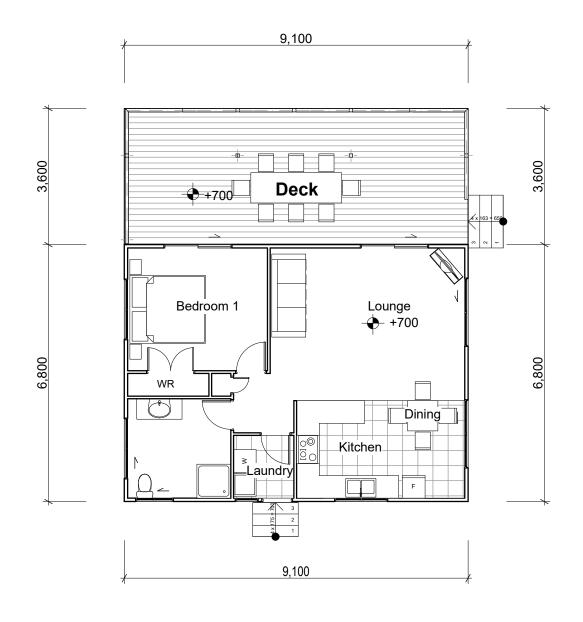

|            |                  | 32 Noel Burnside Rd, Manukau City      |
|------------|------------------|----------------------------------------|
|            |                  | PO Box 76648, Manukau City, Auckla     |
|            |                  | Tel: (64) 9 277 7695 Fax: (64) 9 277 9 |
|            |                  | Web: www.wiripacific.co.nz,            |
| 27.01.2023 | Construction set | web. www.wiiipaciiic.co.iiz,           |
| D-4-       | Di-ti            |                                        |

| City.<br>ckland | ONE BEDROOM - RA 2023 |
|-----------------|-----------------------|
| 77 9287         |                       |

PROJECT

|               | I his plan is an instrument of serv  |
|---------------|--------------------------------------|
| EL COD DI ANI | the property of Wiri Pacific Ltd, is |
| FLOOR PLAN    | confidential document and must no    |
|               | traced, reproduced, used or exhibit  |
|               | any third party with out the permiss |
|               | writing of Wiri Pacific Ltd.         |
|               |                                      |

| /ice,  | Drawn:    | Checked:   |
|--------|-----------|------------|
| s a    | AF        | LW         |
| ot be  | Approved: | Date:      |
| ed by  | LW        | 27/01/2023 |
| ion in | Scale :   | Sheet:     |
|        | 1:100@A3  | 01         |